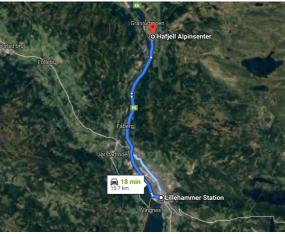

# Travel to and from Hafjell

Hafjell is easily accessible via Oslo International Airport (OSL). Trains run frequently between OSL and Lillehammer, and it takes 1 h 43 min. From the Lillehammer train

station, there will be buses directly to the Hafjell.

Travel times by train from OSL to Lillehammer is only 1 h 43 min. From Lillehammer train station to Hafiell it it is only 18 min.