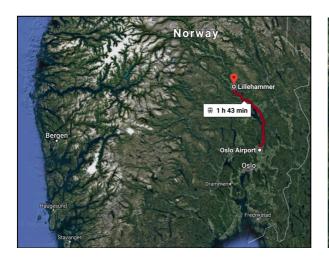

# Travel to and from Hafjell

Hafjell is easily accessible via Oslo International Airport (OSL). Trains run frequently between OSL and Lillehammer, and it takes 1 h 43 min. From the Lillehammer train

station, there will be buses directly to the Hafjell.

Travel times by train from OSL to Lillehammer is only 1 h 43 min. From Lillehammer train station to Hafiell it it is only 18 min.