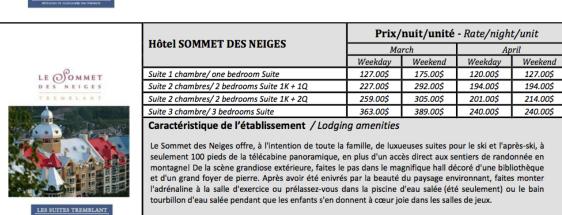

The luxurious suites of Sommet des Neiges are the height of elegance and location in that they offer every sumptuous amenity plus ski in / ski out proximity - just 100 feet from the gondola. Le Sommet des Neige also provides direct access to the Snow School and the hiking trails. Coming in from a day in the breathtaking countryside, your family and you will be amazed by the beautiful lobby and octagonal fireplace. And you will also appreciate the lofty touches too: full kitchen and fireplace in all units, fitness room, outdoor hot tub and pool, sauna, and super kids and teens game rooms complete with pool table!