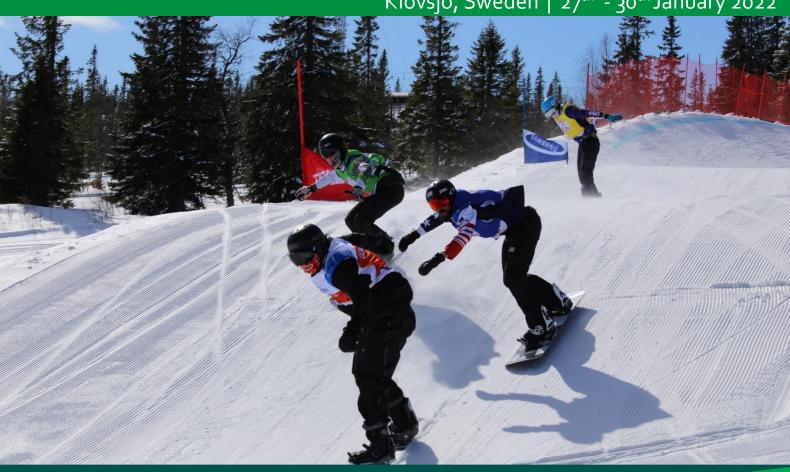

# World Para Snowboard World Cup

Klövsjö, Sweden | 27<sup>th</sup> - 30<sup>th</sup> January 2022