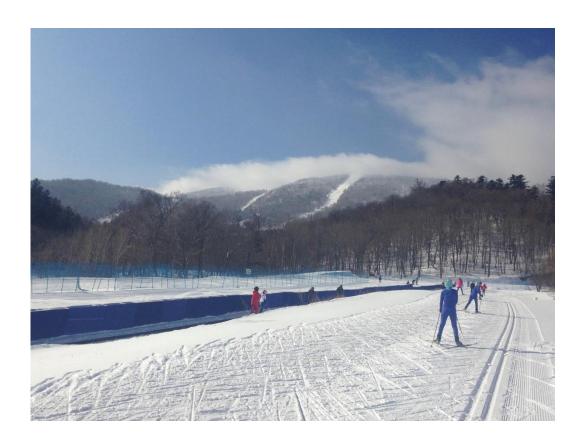

#### Changes to the programme can be made by the Organization

Yabuli skiing resort is the most famous and oldest skiing resort in China where many national and international competition were held. We have accessible facilities and Chinese para team trained here for long time.

The hotel is close to the venue, it takes 2 minutes to walk there, also for wheelchair users. The classification room, team captain's meeting room are in the same building which is very convenient for all the people.