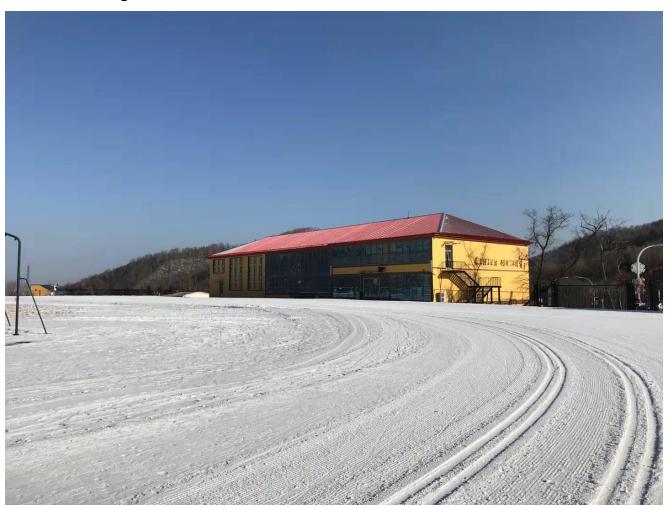

The red building below is the stadium.

You have two options of the airport: Mudanjiang airport and Harbin airport.

Transportation from both airport to hotel is for free.

Waxing cabin is free of charge.