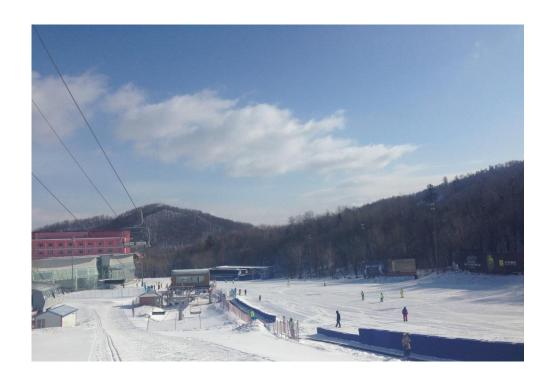

#### Changes to the programme can be made by the Organization

Yabuli skiing resort is the most famous and oldest skiing resort in China where many national and international competition were held. We have accessible facilities and Chinese para team trained here for long time.

The hotel is close to the venue, it takes 2 minutes to walk there, also for wheelchair users. The classification room, team captain's meeting room are in the same building which is very convenient for all the people.

The red building below is the stadium.

You have two options of the airport: Mudanjiang airport and Harbin airport.

Transportation from both airport to hotel is for free.

Waxing cabin is free of charge.