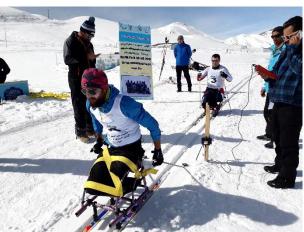

### Imam Zadeh Hashem 2020 World Para Nordic Skiing

# Imamzadeh Hashem / Iran <u>INVITATION</u>

2-4 March 2020