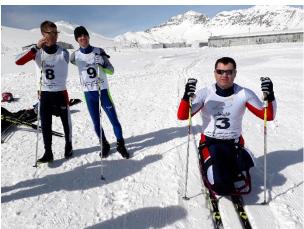

### Imam Zadeh Hashem 2020 World Para Nordic Skiing

# Imamzadeh Hashem / Iran <u>INVITATION</u>

2-4 March 2020