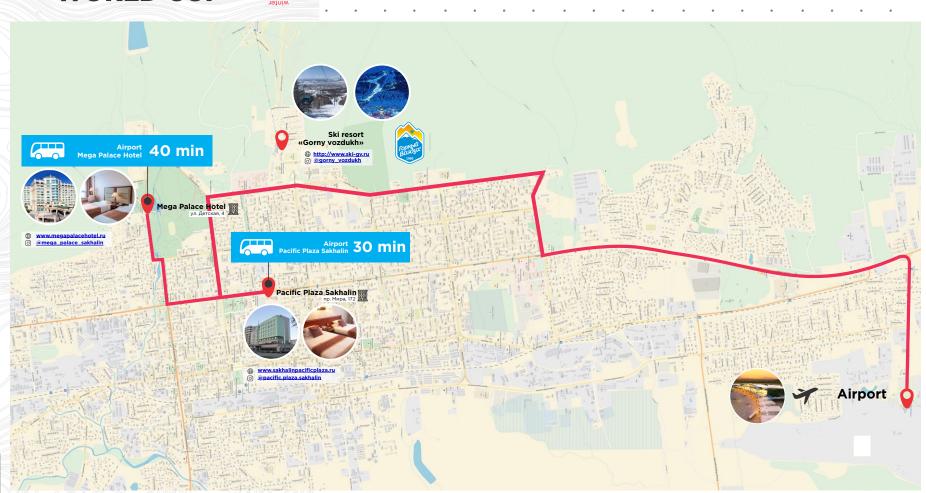

#### THE SPORTS VENUE SKI RESORT "GORNY VOZDUKH"

Ski resort meets all requirements for accepting people with limited mobility.

All participants will be provided with transport between airport, accommodation, catering, training and competitions venues.

# http://www.ski-gv.ru @ @gorny\_vozdukh

SAKHALIN

Hotels will be booked for accommodation and meal of the athletes and guests. For the purpose of a comfortable stay all hotels have rooms for storing sports equipment. All accommodation facilities are equipped with their own snow removal equipment or concluded with contracts for clearing the snow in order to avoid emergencies.

Mega Palace Hotel
Pacific Plaza Sakhalin

**⊕** <u>www.megapalacehotel.ru</u>

© @mega\_palace\_sakhalin

(i) @pacific.plaza.sakhalin

For comfortable stay, were selected hotels which meets all requirements for accepting people with disabilities, including wheelchair users.

#### **TRANSPORT**

All participants, including athletes with disabilities, will be provided with ground transportation services (comfortable buses) for pick-up / drop-off to the airport, accommodation, catering, training and competitions venues. All buses are equipped with a GLONASS system.