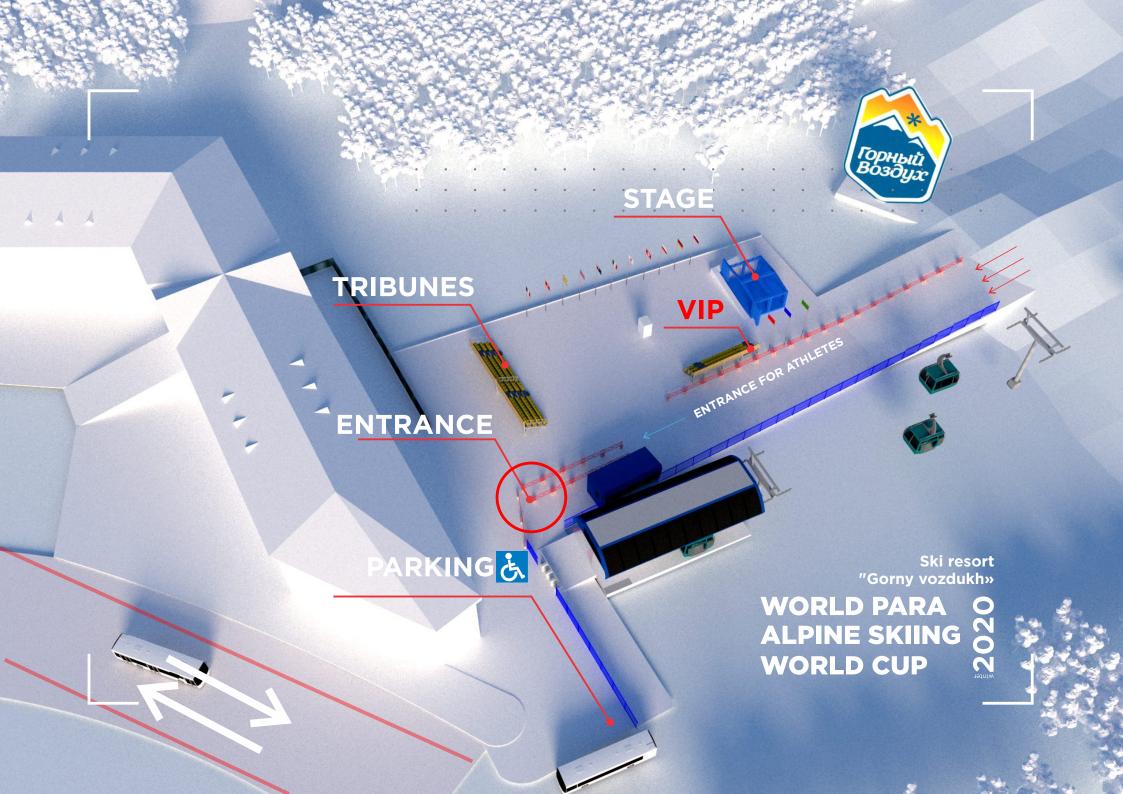

#### THE SPORTS VENUE SKI RESORT "GORNY VOZDUKH"

Ski resort meets all requirements for accepting people with limited mobility.

All participants will be provided with transport between airport, accommodation, catering, training and competitions venues.