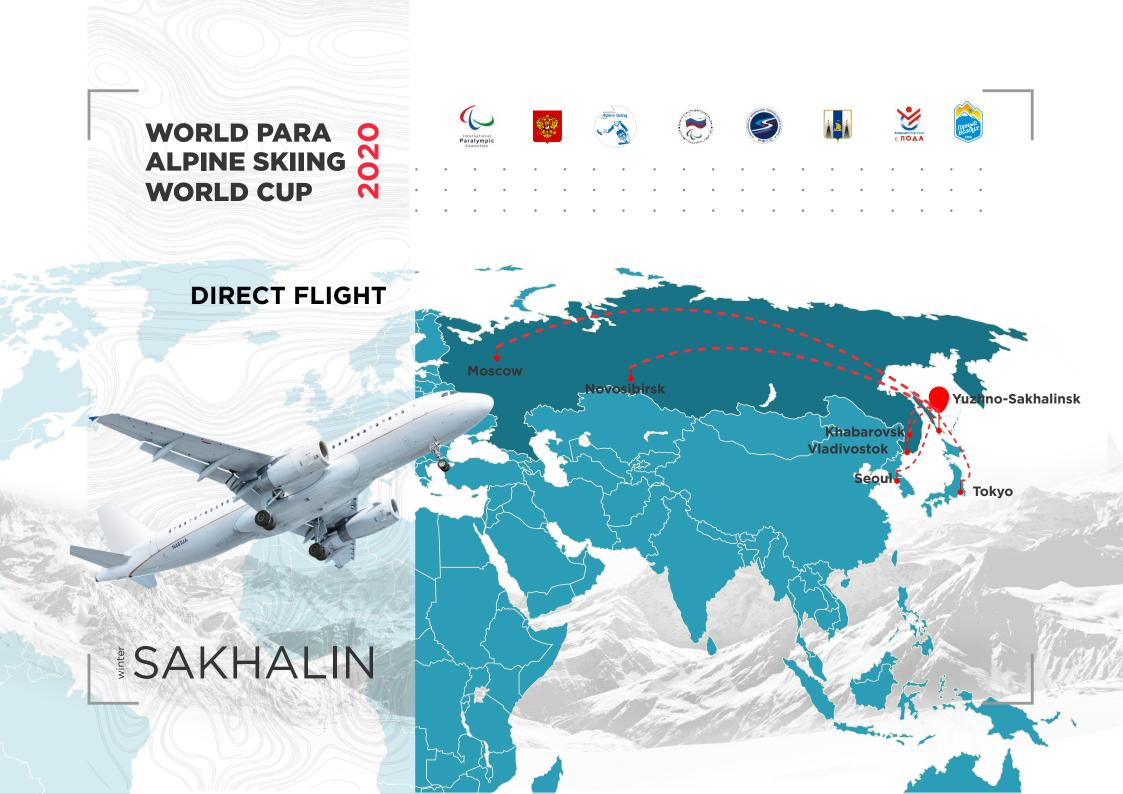

# WORLD WORLD

2020

**FROM FEBRUARY 9 TO 21, 2020** 

in the Yuzhno-Sakhalinsk city, under the patronage of the International Paralympic Committee, Paralympic Committee of the Russian Federation and the Ministry of Sports of the Russian Federation, will be held the World Para Alpine Skiing World Cup.

Athletes from more than 30 countries will come to the Sakhalin Region to the World Cup stage to take part in competitions in 5 disciplines. Champions and prize-winners of the Paralympic Games will also come. Video broadcasting will be organized in 20 countries.