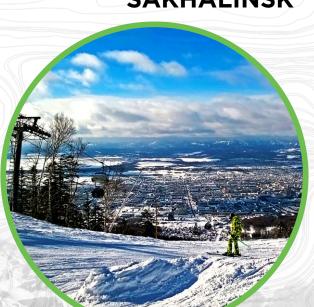

Sakhalin is the largest island of Russia, separated by the Tatar Strait from the eastern part of the Asian coast and washed by the Sea of Okhotsk and Japan. The climate of the island is moderately monsoon. The terrain is formed by small mountains and lowland plains, 2/3 of the territory is taiga.

The main and most valuable landmark of Sakhalin is amazing nature. Delightful atmosphere of complete unity with nature, active relaxation and an amazing feeling of complete freedom. About 136 species of animals and about 133 species of plants are listed in the Red Book. Island with unique flora and fauna - this is beautiful and inconsistent Sakhalin.