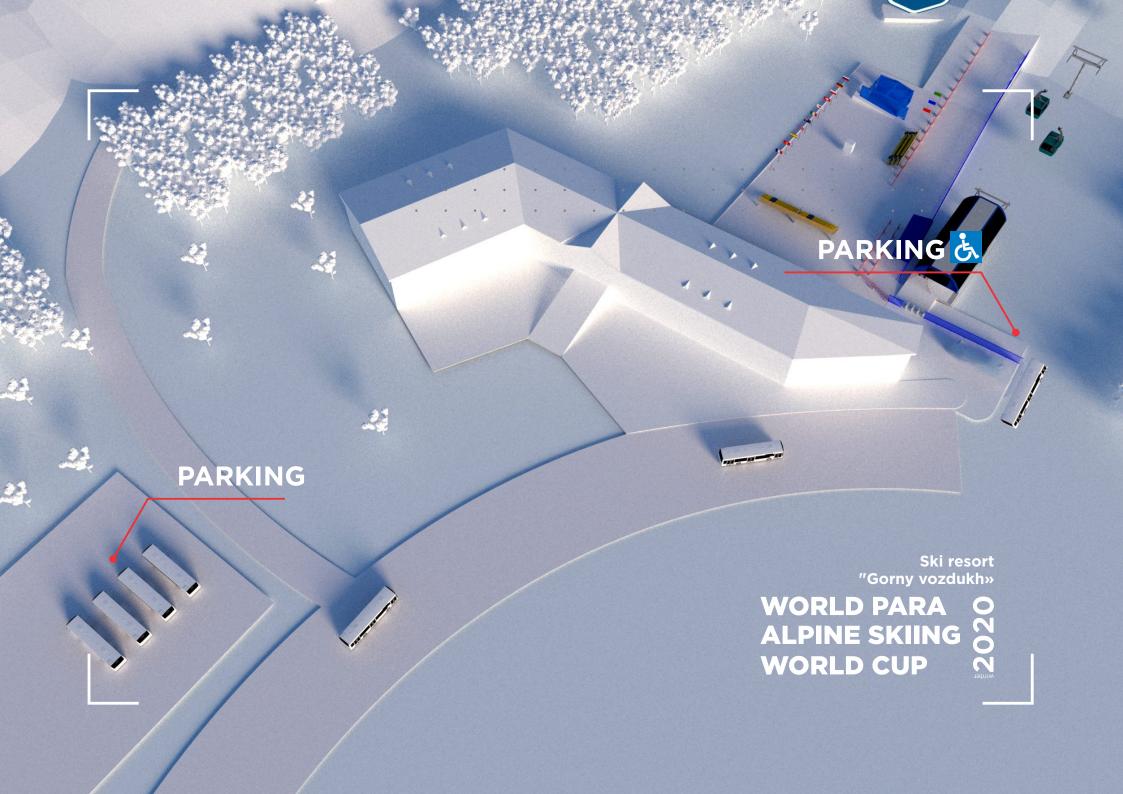

#### THE SPORTS VENUE SKI RESORT "GORNY VOZDUKH"

Ski resort meets all requirements for accepting people with limited mobility.

All participants will be provided with transport between airport, accommodation, catering, training and competitions venues.

#### **TRANSPORT**

All participants, including athletes with disabilities, will be provided with ground transportation services (comfortable buses) for pick-up / drop-off to the airport, accommodation, catering, training and competitions venues. All buses are equipped with a GLONASS system.