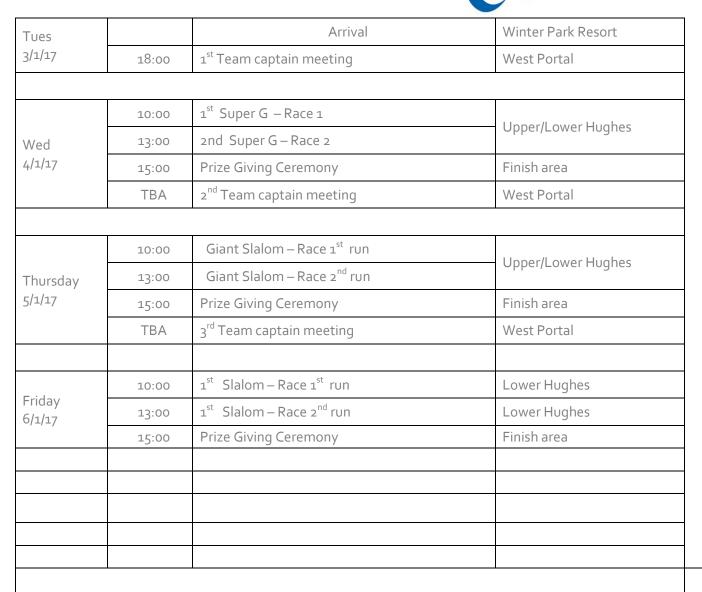

## PROGRAMME

IPC ALPINE

SKIING

Changes to the programme can be made by the Organization