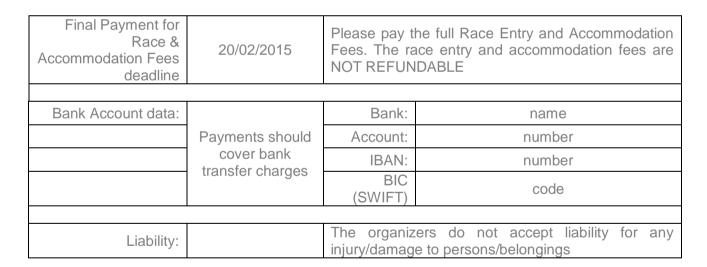

| Rules:                            | IPCAS Rule Book 2014/2015 (valid until October 2015)                                                                                                                                                                                                                                                                                                   |  |
|-----------------------------------|--------------------------------------------------------------------------------------------------------------------------------------------------------------------------------------------------------------------------------------------------------------------------------------------------------------------------------------------------------|--|
|                                   |                                                                                                                                                                                                                                                                                                                                                        |  |
| Doping:                           | According to the IPC Doping Control Agreement                                                                                                                                                                                                                                                                                                          |  |
|                                   |                                                                                                                                                                                                                                                                                                                                                        |  |
| Participant<br>Insurance:         | Each NPC/NSF must ensure that all the members of their delegation are appropriately insured, including coverage for travel, liability and accidents. All delegation members must have appropriate accident and health insurance in order to race in international ski competitions. For more information please contact ipcalpineskiing@paralympic.org |  |
|                                   |                                                                                                                                                                                                                                                                                                                                                        |  |
| Age Limit:                        | According to IPCAS Rule 304.6/304.7                                                                                                                                                                                                                                                                                                                    |  |
|                                   |                                                                                                                                                                                                                                                                                                                                                        |  |
| IPCAS<br>Point limit:             | According to IPCAS Rules                                                                                                                                                                                                                                                                                                                               |  |
|                                   |                                                                                                                                                                                                                                                                                                                                                        |  |
| Race entry:                       | IPC Online Entry System<br>http://www.paralympic.org/sdms/login.php                                                                                                                                                                                                                                                                                    |  |
|                                   |                                                                                                                                                                                                                                                                                                                                                        |  |
| Lodging<br>and race<br>entry fee: | 4 days accommodation full boarding<br>340€ for competitors<br>280€ for staff                                                                                                                                                                                                                                                                           |  |