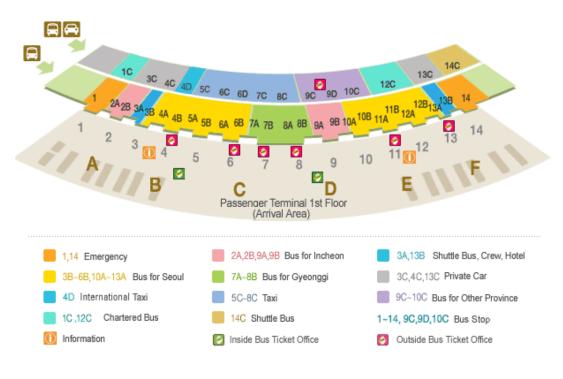

#### Incheon International Airport ↔ Alpensia Resort

| Bus route       | INC ↔ Alpensia Resort                                                                                                                                             |  |
|-----------------|-------------------------------------------------------------------------------------------------------------------------------------------------------------------|--|
| Bus             | PURPLE SKI BUS (via Gimpo)                                                                                                                                        |  |
| Required time   | Non Stop 3hur                                                                                                                                                     |  |
| Bus fare        | Adult - Round Trip: KRW 70,000 / \$70 - One Way: KRW 35,000 / \$35<br>Child - Round Trip: KRW 40,000 / \$40 - One Way: KRW 25,000 / \$20                          |  |
| Time            | * Incheon Intl Airport → Alpensia Resort<br>- 7:30AM, 9:00AM, 11:00AM, 15:00PM, 19:30PM<br>* Alpensia Resort → Incheon Intl Airport<br>- 9:40AM, 12:40PM, 16:40PM |  |
| Platform number | INC - 1st Floor 9C                                                                                                                                                |  |
| Tel             | INC ↔ Alpensia Resort                                                                                                                                             |  |
| Bus route       | +82-2-335-5889 / Cell: +82-10-9388-5889                                                                                                                           |  |
| E-mail          | skibus@triptokorea.com                                                                                                                                            |  |
| Website         | http://www.purpleskibus.com                                                                                                                                       |  |
| Company         | DAEWON TRAVEL CO., LTD (Express Transportation Service)<br>Service by GRACE TRAVEL CO., LTD                                                                       |  |

#### Incheon airport bus stop point

Website: http://www.alpensiaresort.co.kr/EnInfoRealInfoFindLoad.gdc