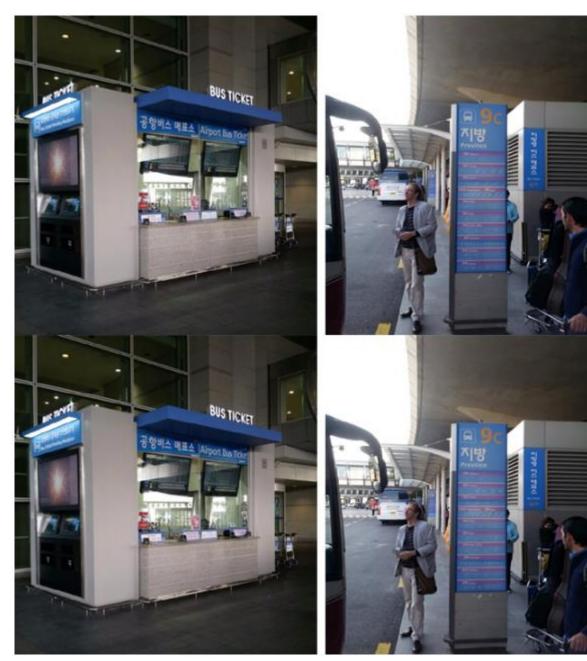

#### Incheon International Airport ↔ Alpensia Resort

| Bus route       | INC ↔ Alpensia Resort                                                                                                                                             |  |
|-----------------|-------------------------------------------------------------------------------------------------------------------------------------------------------------------|--|
| Bus             | PURPLE SKI BUS (via Gimpo)                                                                                                                                        |  |
| Required time   | Non Stop 3hur                                                                                                                                                     |  |
| Bus fare        | Adult - Round Trip: KRW 70,000 / \$70 - One Way: KRW 35,000 / \$35<br>Child - Round Trip: KRW 40,000 / \$40 - One Way: KRW 25,000 / \$20                          |  |
| Time            | * Incheon Intl Airport → Alpensia Resort<br>- 7:30AM, 9:00AM, 11:00AM, 15:00PM, 19:30PM<br>* Alpensia Resort → Incheon Intl Airport<br>- 9:40AM, 12:40PM, 16:40PM |  |
| Platform number | INC - 1st Floor 9C                                                                                                                                                |  |
| Tel             | INC ↔ Alpensia Resort                                                                                                                                             |  |
| Bus route       | +82-2-335-5889 / Cell: +82-10-9388-5889                                                                                                                           |  |
| E-mail          | skibus@triptokorea.com                                                                                                                                            |  |
| Website         | http://www.purpleskibus.com                                                                                                                                       |  |
| Company         | DAEWON TRAVEL CO., LTD (Express Transportation Service)<br>Service by GRACE TRAVEL CO., LTD                                                                       |  |

#### Incheon airport bus stop point

Website: http://www.alpensiaresort.co.kr/EnInfoRealInfoFindLoad.gdc