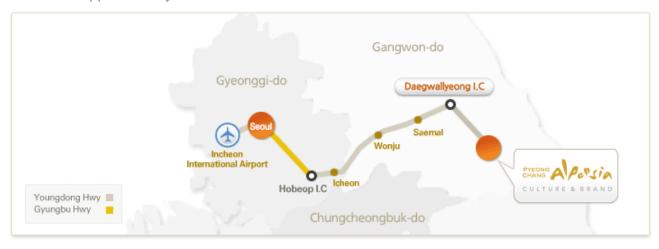

#### **\*Location**

- Address: (25351) 325, Solbong-ro, Daegwanryeong-myon, Pyeongchang-gun, Gangwon-do, Korea
- -Travel Time: Approximately 2 ½ hours (Seoul to Alpensia resort)
- -Distance: Approximately 200 Kilometers

Follow Hwy #1 (Gyungbu Hwy) South till you come to junction for Hwy #4 (Youngdong Hwy). Then, take Hwy #4 East, toward Gangleung. Once on Hwy #4 East, it is very much straight forward until you reach **Daegwallyeong Interchange**. Along the way you will pass Ichon, Wonju, Saemal and Jinbu junctions. Once you reach **Daegwallyeong Interchange**, take a right and follow the signs to Alpensia Resort.