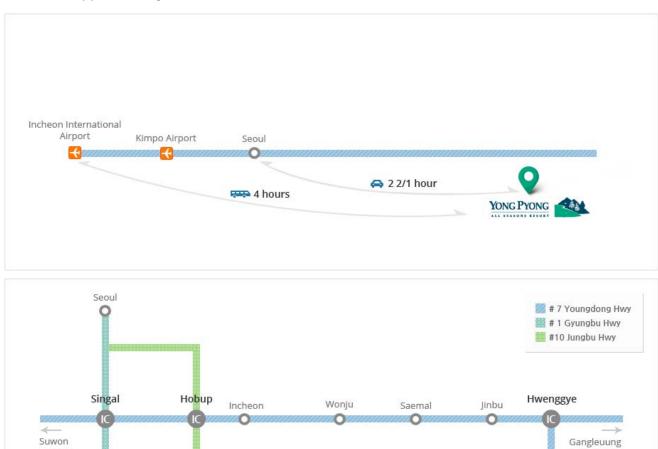

#### **\*Location**

Busan

- Address: 232-950 715, Olympic-ro, Daegwanryeong-myeon, Pyeongchang-gun, Gangwon-do, Korea
- -Travel Time: Approximately 2 ½ hours (Seoul to Yongpyong resort)
- -Distance: Approximately 200 Kilometers

YONG PYONG

Daejeon

Follow Hwy #1 (Gyungbu Hwy) South till you come to junction for Hwy #7 (Youngdong Hwy). Then, take Hwy #4 East, toward Gangleung. Once on Hwy #4 East, it is very much straight forward until you reach Hwenggye Interchange. Along the way you will pass Ichon, Wonju, Saemal and Jinbu junctions. Once you reach Hwenggye Interchange, take a right and follow the signs to Yongpyong Resort.