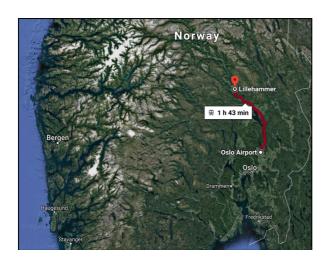

## Travel to and from Hafjell

Hafjell is easily accessible via Oslo International Airport (OSL). Trains run frequently between OSL and Lillehammer, and it takes 1 h 43 min. From the Lillehammer train station, there will be buses directly to the Hafjell.

Travel times by train from OSL to Lillehammer is only 1 h 43 min. From Lillehammer train station to Hafjell it it is only 18 min.