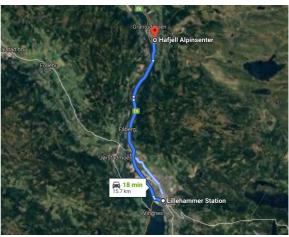

## Travel to and from Hafjell

Hafjell is easily accessible via Oslo International Airport (OSL). Trains run frequently between OSL and Lillehammer, and it takes 1 h 43 min. From the Lillehammer train station, there will be buses directly to the Hafjell.

Travel times by train from OSL to Lillehammer is only 1 h 43 min. From Lillehammer train station to Hafjell it it is only 18 min.