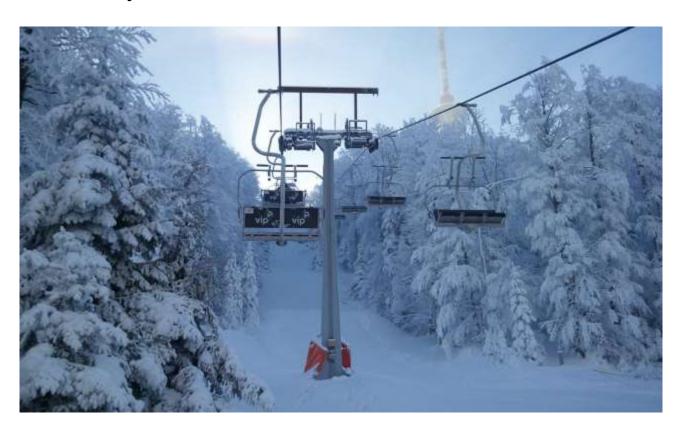

Ski slopes and ski lifts are situated on the peak ridge and on the north slopes of mountain Medvednica. The ski slopes begin almost on the very top of the mountain and continue to spread gently across the peak ridge on the Bijela livada (White Meadow) towards east and steeply towars north on the Crveni spust (Red Slope). Next to the Crveni spust (Red Slope) on the north side of the ridge there are also Zeleni (Green), Plavi (Blue) and Bijeli (White) Slopes. Total length of the slopes is about 4.000 meters.

There are two T-bar ski lifts (on the White and Green Slopes) and a three-chairlift (on the Red Slope), which have a total capacity of about 3.300 skiers per hour. Crveni (Red) Slope, Bijela livada (White Meadow), Zeleni (Green) Slope and parts of the Plavi

(Blue) Slope are equipped with snowmaking facilities. A lighting system allows for night skiing on the Crveni (Red) Slope and Bijela livada (White Meadow).

Every skiing season there are a number of skiing competitions held on the ski slopes of Sljeme, among which the most famous and the most prestigious is the <u>FIS World Ski Cup competition</u>.