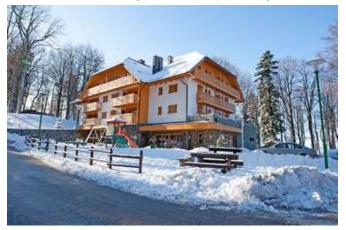

#### Accommodation

Hotel Tomislavov dom is located in the close vicinity of Zagreb, at 1000 meters above sea level, surrounded by a hundred-year-old forest and only 20 minutes away from the heart of the city.

Located in the nature park Medvednica, "Tomislavac" is an ideal destination for an active holiday, relaxing in extra facilities, but also business meetings. There are 42 rooms in the hotel, including one adapted for people with special needs. Each room has a shower and a

toilet, TV/SAT, mini bar, a hair dryer and Internet connection. The rooms are decorated according to the highest hotel and esthetic standards.

Apart from comfortable accommodation services, the hotel offers an extra facilities like fitness, sauna, jacuzzi and the swimming pool with an option of swimming against the water current.